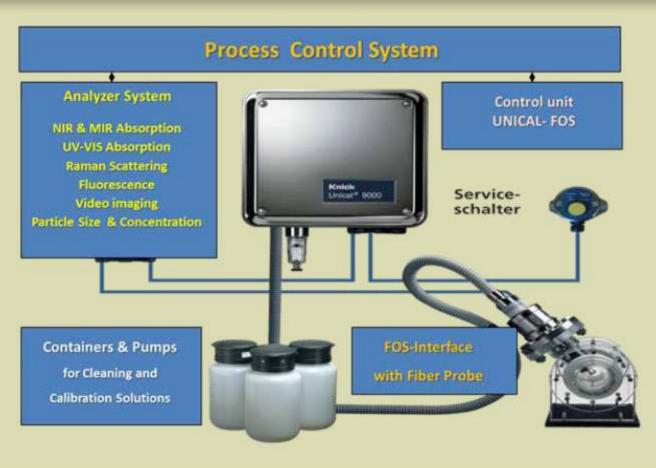

Process-interfaces SensoGate-FOS and Ceramat-

Process-interfaces SensoGate-FOS and Ceramat-FOS made by KNICK with approved fitting & flanges for *FlexiSpec*® probes to secure their semi or full automated use in complete process systems.

## Applications:

- Reaction Monitoring in real time
- Full Automated Process Control in PAT applications
- Complete cleaning of all parts according GMP, Hygiene, etc.
- Analytical Characterization
- Biopharmaceutical Analysis
- Biofuel Development & Production