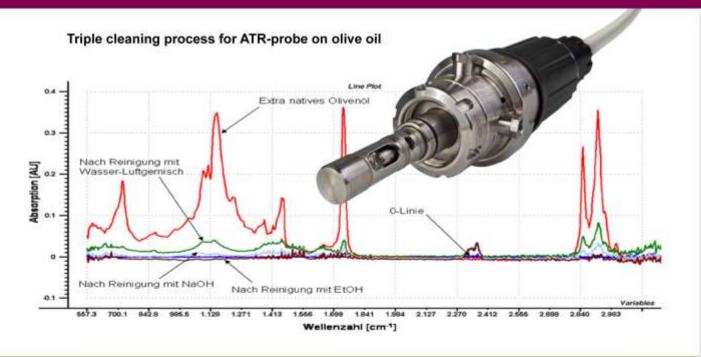

## Cleanable Fiber Probes with Process Interfaces

FlexiSpec® probes design enables their use for reaction monitoring with no artifacts caused by optics contamination as they can be retracted, cleaned and calibrated during chemical process.